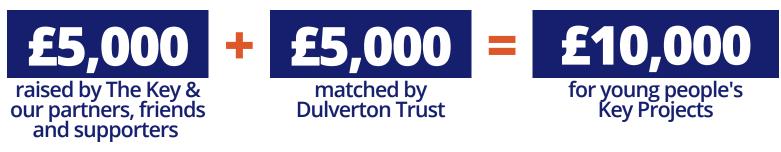

# We have ONE WEEK TO DOUBLE DONATIONS made through the Big Give platform between the 30th November and 7th December 2021!

We're excited to make the most of this opportunity and raise vital funds needed to invest in even more genuinely youth-led projects.

The more we raise, the more we give!

# Dulverton Trust are matching every donation made to The Key for one week only!

Donations must be recevied between 31st Novemer and 7th December to get matched

Donations must be made through the Big Give website here: <a href="https://doi.org/bit.ly/3GZNBWC">bit.ly/3GZNBWC</a>